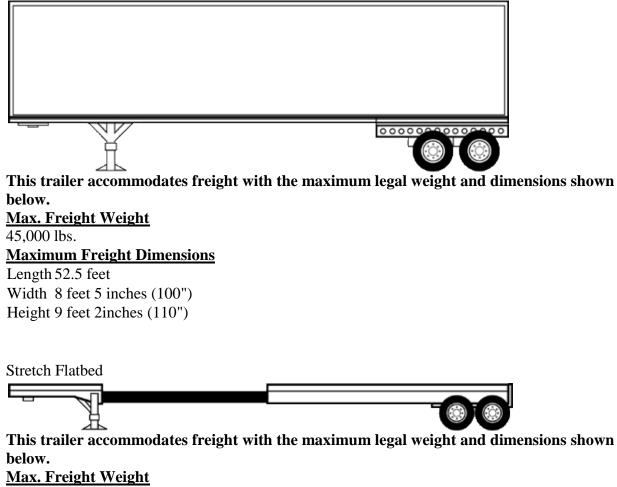

Enclosed Box Trailer (aka Dry Van)

45,000 lbs.

#### **Maximum Freight Dimensions**

Length 45-80 feet Width 8 feet (96") Height 8.5 feet (102")

Stretch Single-Drop Deck

This trailer accommodates freight with the maximum legal weight and dimensions shown below.