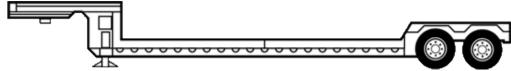

### FLAT BED DIMENSIONS GUIDE

Double-Drop w/Detachable Deck (aka Lowboy, RGN)

This trailer accommodates freight with the maximum legal weight and dimensions shown below.

Max. Freight Weight 44,000 lbs.

**Maximum Freight Dimensions** 

| Main Decl | <b>x Max. Dims.</b> | Front Decl | x Max. Dims.   | <b>Rear Decl</b> | k Max. Dims.    |
|-----------|---------------------|------------|----------------|------------------|-----------------|
| Length    | 29 feet             | Length     | 10 feet        | Length           | 9 feet          |
| Width     | 8.5 feet (102"      | ) Width    | 8.5 feet (102" | ) Width          | 8.5 feet (102") |
| Height    | 12 feet (144")      | Height     | 8.5 feet (102" | ) Height         | 10 feet (120")  |