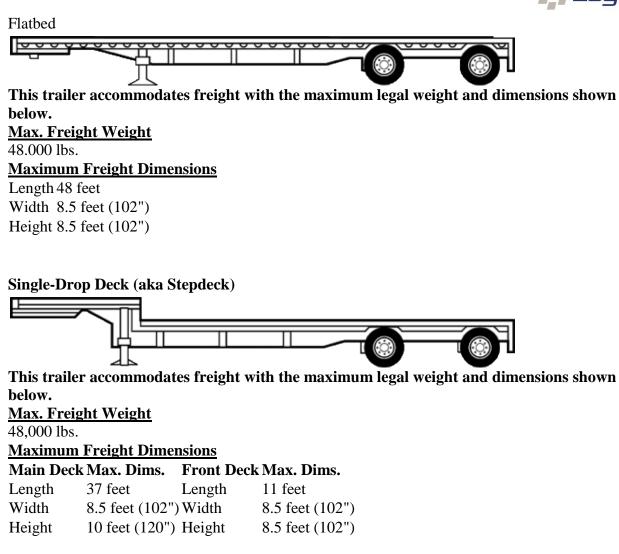

## FLAT BED DIMENSIONS GUIDE





Double-Drop Deck



This trailer accommodates freight with the maximum legal weight and dimensions shown below.

Max. Freight Weight

45,000 lbs.

Maximum Freight Dimensions

| Main Deck Max. Dims. |                 | Front Deck Max. Dims. |                 | Rear Deck Max. Dims. |                 |
|----------------------|-----------------|-----------------------|-----------------|----------------------|-----------------|
| Length               | 29 feet         | Length                | 10 feet         | Length               | 9 feet          |
| Width                | 8.5 feet (102") | Width                 | 8.5 feet (102") | ) Width              | 8.5 feet (102") |
| Height               | 11.5 feet (138" | )Height               | 8.5 feet (102") | ) Height             | 10 feet (12