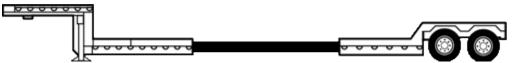

### FLAT BED DIMENSIONS GUIDE

Double-Drop w/Detachable Deck (aka Lowboy, RGN)

This trailer accommodates freight with the maximum legal weight and dimensions shown below.

Max. Freight Weight 44,000 lbs.

**Maximum Freight Dimensions** 

| Main Decl | <b>x Max. Dims.</b> | Front Decl | x Max. Dims.   | <b>Rear Decl</b> | k Max. Dims.    |
|-----------|---------------------|------------|----------------|------------------|-----------------|
| Length    | 29 feet             | Length     | 10 feet        | Length           | 9 feet          |
| Width     | 8.5 feet (102"      | ) Width    | 8.5 feet (102" | ) Width          | 8.5 feet (102") |
| Height    | 12 feet (144")      | Height     | 8.5 feet (102" | ) Height         | 10 feet (120")  |