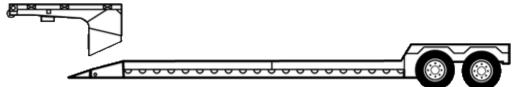

## FLAT BED DIMENSIONS GUIDE

Double-Drop Deck

This trailer accommodates freight with the maximum legal weight and dimensions shown below.

Max. Freight Weight

45,000 lbs.

Maximum Freight Dimensions

| Main Deck Max. Dims. |                 | Front Deck Max. Dims. |                 | Rear Deck Max. Dims. |                 |
|----------------------|-----------------|-----------------------|-----------------|----------------------|-----------------|
| Length               | 29 feet         | Length                | 10 feet         | Length               | 9 feet          |
| Width                | 8.5 feet (102") | Width                 | 8.5 feet (102") | ) Width              | 8.5 feet (102") |
| Height               | 11.5 feet (138" | )Height               | 8.5 feet (102") | ) Height             | 10 feet (120")  |